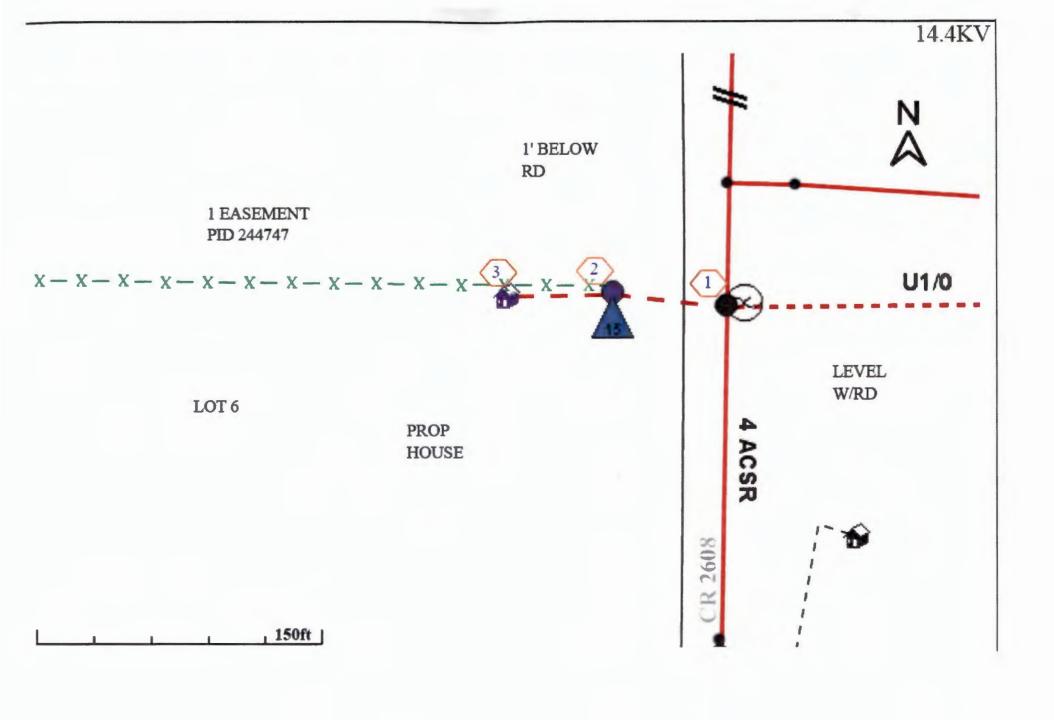

Greetings:

Farmers Electric Cooperative, Inc. is requesting permission to construct electrical power distribution facilities which will cross County Road <u>2608 at pole 145690 which is 1342'</u> N of CR 2612.

Site location map/construction sketches are attached. The construction sketch details the proposed work. The proposed electrical service will be constructed:

| <ul> <li>☑ Overhead - All road crossings wi</li> <li>☑ Underground - All underground the lowest point of the Right of Way</li> </ul> | bore crossings are PV |       |
|--------------------------------------------------------------------------------------------------------------------------------------|-----------------------|-------|
| If you have any questions, please contact me at any time.  Sincerely,                                                                |                       |       |
|                                                                                                                                      |                       |       |
| Enclosures                                                                                                                           |                       |       |
| County Approval Section:                                                                                                             |                       |       |
| Approved:                                                                                                                            | Denied:               |       |
| Authorized Signature:                                                                                                                |                       | Date: |